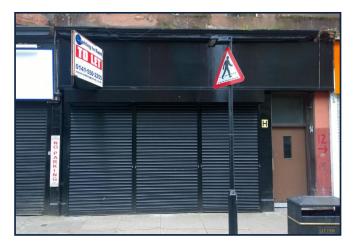

## 16 – 18 Dalmarnock Road, Glasgow, G40 4AA

Rental: £10,000.00per annum.

#### **Rates**

Rateable value £6,300.00 per annum. Property may qualify for small business exemption

An excellent opportunity to lease a versatile, retail unit with potential for various business uses. Situated in a Class C listed building, this space offers character and charm, making it ideal for retail, salon, office, or professional services. Please note, it is not suitable for use as a café.